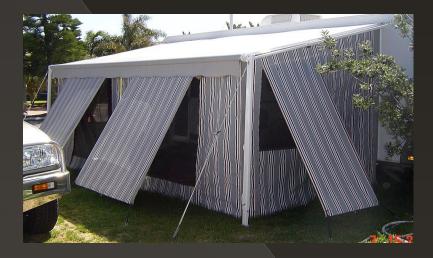

## <u>Rollout Awning Walls</u>

- A good way for Pop Top and Caravan owners to extend there living space while on holiday
- Custom Made to your Rollout Awning using Australian Made Materials
- We use Aussie Traveller Anti Flap Kits and top quality Curved Roof Rails.
- We custom make our Annexes to suit the customers requirements
- Wide range of Colours and styles

Our Roll-out Annexe walls are fashioned from Australian striped polyester, have Black YKK Zips, Tentext mesh and include the following :

Walls Zipped together, one Zipped canvas doorway, mud flap, draught curtain, pegs, poles rope track, (supply only) annexe bag, pole bag and a peg bag. (Anti Flap Kit & Curved Roof Rails) (Anti flap Kit & Curved Roof Rails are extra).