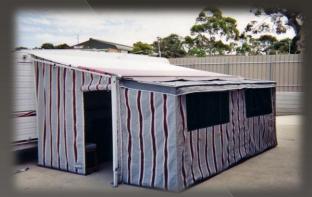

## <u>Rollout Awning Walls</u>

- A good way for Pop Top and Caravan owners to extend there living space while on holiday
- Custom Made to your Rollout Awning using Australian Made Materials
- We use Aussie Traveller Anti Flap Kits and top quality Curved Roof Rails.
- We custom make our Annexes to suit the customers requirements
- Wide range of Colours and styles

Our Roll-out Annexe walls are fashioned from Australian striped polyester, have Black YKK Zips, Tentext mesh and include the following :

Walls Zipped together, one Zipped canvas doorway, mud flap, draught curtain, pegs, poles rope track, (supply only) annexe bag, pole bag and a peg bag. (Anti Flap Kit & Curved Roof Rails) (Anti flap Kit & Curved Roof Rails are extra).