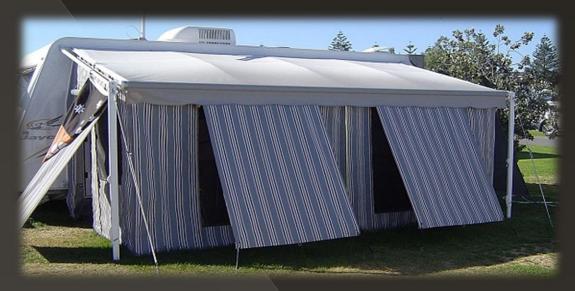

## <u>Rollout Awning Walls</u>

- A good way for Pop Top and Caravan owners to extend there living space while on holiday
- Custom Made to your Rollout Awning using Australian Made Materials
- We use Aussie Traveller Anti Flap Kits and top quality Curved Roof Rails.
- We custom make our Annexes to suit the customers requirements
- Wide range of Colours and styles

Our Roll-out Annexe walls are fashioned from Australian striped polyester, have Black YKK Zips, Tentext mesh and include the following :

Walls Zipped together, one Zipped canvas doorway, mud flap, draught curtain, pegs, poles rope track, (supply only) annexe bag, pole bag and a peg bag. (Anti Flap Kit & Curved Roof Rails) (Anti flap Kit & Curved Roof Rails are extra).