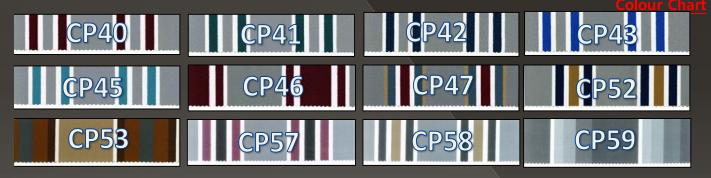

Our Roll-out Annexe walls are fashioned from Australian striped polyester, have Black YKK Zips, Tentext mesh and include the following :

Walls Zipped together, one Zipped canvas doorway, mud flap, draught curtain, pegs, poles rope track, (supply only) annexe bag, pole bag and a peg bag. (Anti Flap Kit & Curved Roof Rails) (Anti flap Kit & Curved Roof Rails are extra).

4-6 Archimedes Place Golden Grove 5125, SA Ph: (08) 8288 7788 Fax: (08) 8288 7188 Website: <u>www.wormaldcanvas.com.au</u> contact@wormaldcanvas.com.au

- YKK Zips
- Australian Made 100% Polyester Canvas
- Rot & Mildew
  Resistant
- Excellent Durability & long Life
- UV Resistant
- Water Resistant