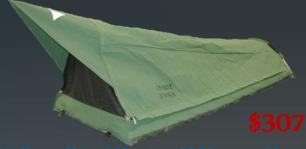

#### SHEARER SWAG

An easy swag to set up, just unroll and get in or use fibre glass hoop in the foot end and tie the head end to something stable. Shearer swags have fine mesh in the head (and double foot)

to keep out the smallest of bugs.

Bases are made from a heavy duty PVC to prevent dampness Rising and damage when rolling.