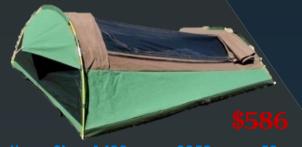

#### STOCKMAN SWAG

Top Entry swags with a fibre hoop at the foot and head great for camping in sandy conditions with no openings down low, all swags have extra fine mesh to keep the smallest of bugs out. Bases are made from a heavy duty Vinyl to prevent dampness rising and damage when rolling.