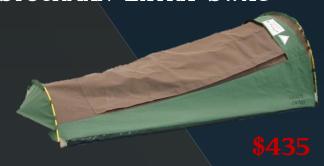

#### STOCKMAN SWAG

Top Entry swags with a fibre hoop at the foot and head great for camping in sandy conditions with no openings down low, all swags have extra fine mesh to keep the smallest of bugs out. Bases are made from a heavy duty Vinyl to prevent dampness rising and damage when rolling.